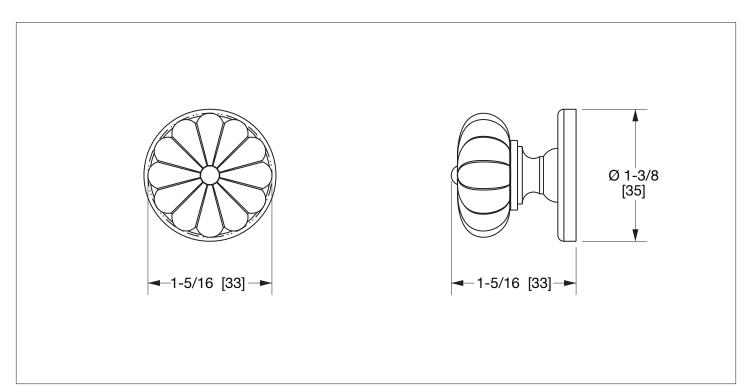

## **MELON THUMB TURN** 1027TT-XX

## **PRODUCT FEATURES**

- o Available in all Sherle Wagner International finishes
- o Solid brass/bronze construction
- o 5mm spindle stem not shown
- o Includes mounting hardware