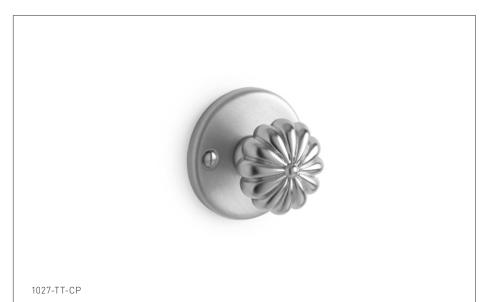

## **MELON THUMB TURN** 1027TT-XX

## **PRODUCT FEATURES**

- o Available in all Sherle Wagner International finishes
- o Solid brass/bronze construction
- o 5mm spindle stem not shown
- o Includes mounting hardware