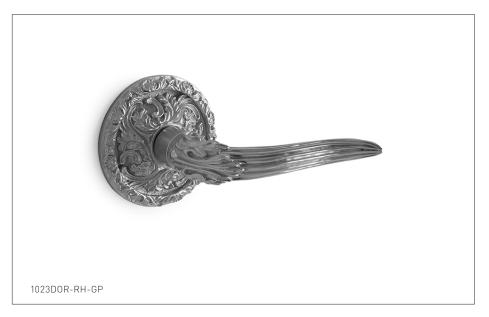

## **CLASSICAL DOOR LEVER** 1023DOR-ZZ-XX

## PRODUCT FEATURES

- o Available in all Sherle Wagner International finishes
- o Solid brass/bronze construction
- o Requires 7.3mm spindle
- o Inquire for custom spindle applications
- o Includes mounting hardware
- o Available in left hand LH or right hand RH