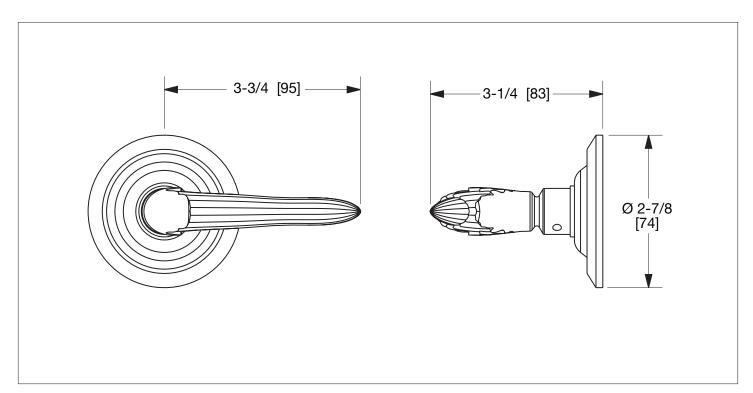

ES English Silver
BS Butler Silver
RG Rose Gold
AP Antique Pewter
PE Black Pearl
BG Burnished Gold

AG Antique GoldSP Satin PlatinumHP High Polished PlatinumBP Burnished Platinum

The measurements shown are for reference only. Products and specifications shown are subject to change without notice.