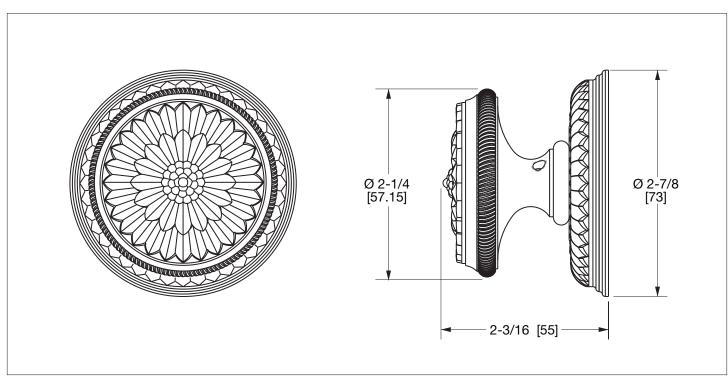

## DAISY DOOR KNOB SMALL 1021DOR-21/4-XX

1021DOR-21/4-GP

## PRODUCT FEATURES

- o Available in all Sherle Wagner International finishes
- o Solid brass/bronze construction
- o Includes mounting hardware
- o Inquire for custom spindles applications
- o Requires 7.3 mm spindle