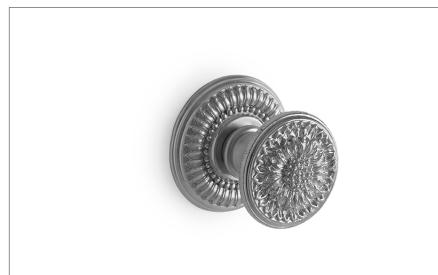

## DAISY DOOR KNOB SMALL 1021DOR-21/4-XX

1021DOR-21/4-GP

## PRODUCT FEATURES

- o Available in all Sherle Wagner International finishes
- o Solid brass/bronze construction
- o Includes mounting hardware
- o Inquire for custom spindles applications
- o Requires 7.3 mm spindle