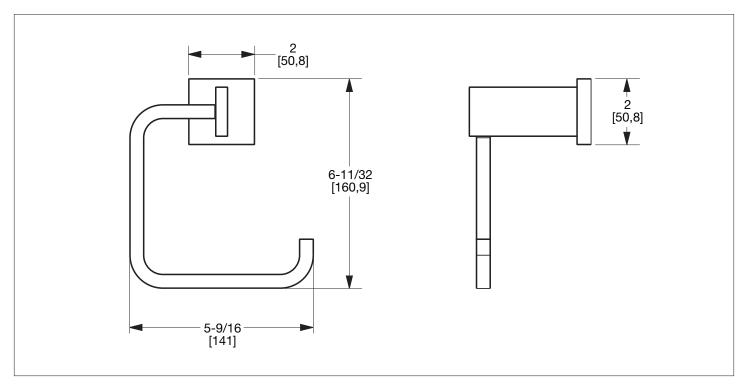

## **MODERN TOWEL RING 101TR-XX**

ES English Silver
BS Butler Silver
RG Rose Gold
AP Antique Pewter
PE Black Pearl
BG Burnished Gold

AG Antique GoldSP Satin PlatinumHP High Polished PlatinumBP Burnished Platinum

The measurements shown are for reference only. Products and specifications shown are subject to change without notice.