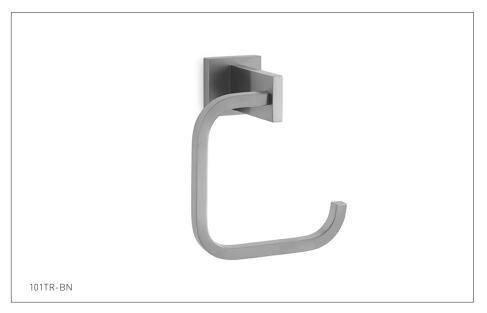

## **MODERN TOWEL RING 101TR-XX**

## **PRODUCT FEATURES**

- o Available in all Sherle Wagner International finishes
- o Solid brass/bronze construction
- o Includes mounting hardware

## **AVAILABLE METAL FINISHES**

PN Polished Nickel
PB Polished Brass
CP Polished Chrome
FP Flemish Patina
BN Brushed Nickel
BC Brushed Chrome
VA Verdi Antique
SB Satin Brass
GP Gold Plate
OB Oil Rubbed Brass
AL Almond Gold