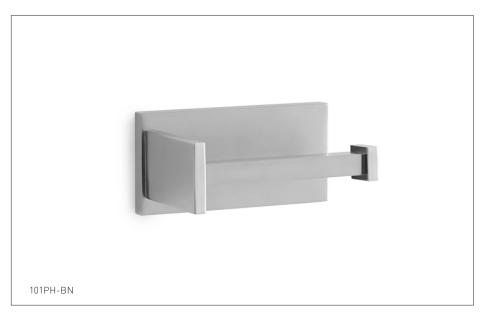

## MODERN PAPER HOLDER 101PH-XX

## PRODUCT FEATURES

- o Available in all Sherle Wagner International finishes
- o Solid brass/bronze construction
- o Optional vertical installation
- o Includes mounting hardware