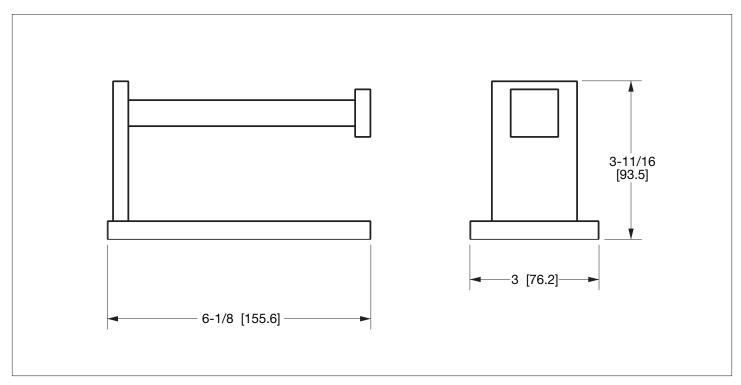

## MODERN PAPER HOLDER 101PH-XX

ES English Silver
BS Butler Silver
RG Rose Gold
AP Antique Pewter
PE Black Pearl

AG Antique Gold
SP Satin Platinum
HP High Polished Platinum
BP Burnished Platinum

The measurements shown are for reference only. Products and specifications shown are subject to change without notice.