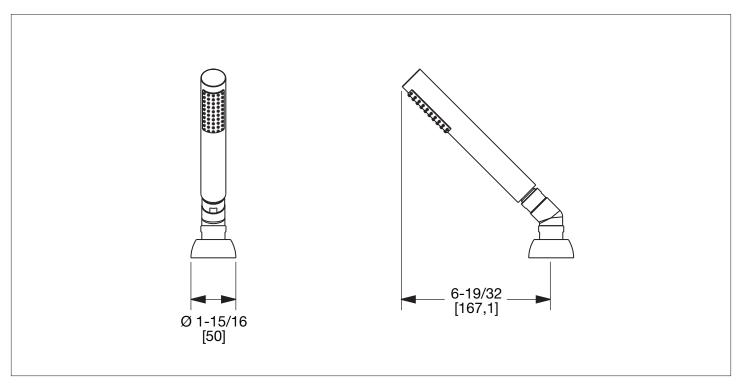

## CYLINDRICAL HAND SHOWER - DECK MOUNT 101DKMT-XX

## **PRODUCT FEATURES**

- o Available in all Sherle Wagner International finishes
- o Solid brass/bronze construction
- o 1.5 gpm (5.6 L/min) flow rate
- o Includes 1/2" female NPT connections
- o 60" double spiral metal hose with vacuum breaker
- o Includes check stop for backflow prevention