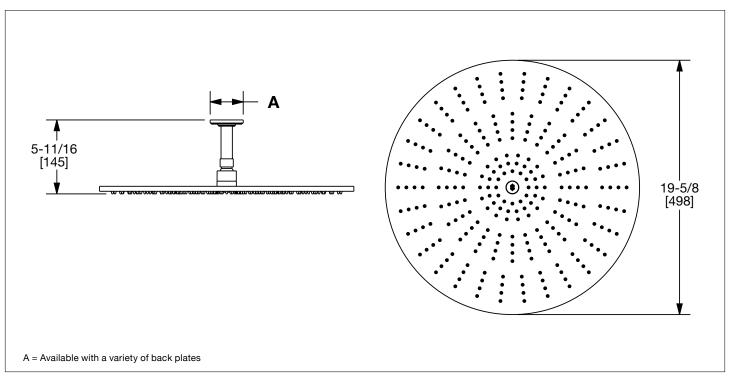

## MODERN 19" ROUND CEILING RAIN PLATE 101CSHD-19RD-XX

## PRODUCT FEATURES

- o Available in all Sherle Wagner International finishes
- o Solid brass/bronze construction
- o Rubber nozzles
- o Available with a variety of back plates
- o Includes 1/2" NTP mounting arm
- o Mounts flush to ceiling
- o Includes mounting hardware