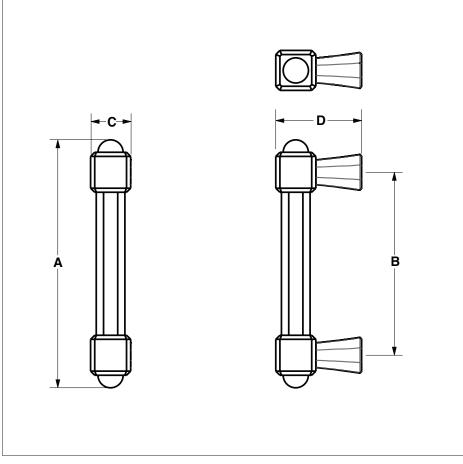

| ITEM  | A                | В           | С            | D              |
|-------|------------------|-------------|--------------|----------------|
| LARGE | 7-7/16" [189 mm] | 6" [152 mm] | 7/8" [22 mm] | 1-7/8" [48 mm] |
| SMALL | 5-7/16" [138 mm] | 4" [102 mm] | 7/8" [22 mm] | 1-7/8" [48 mm] |