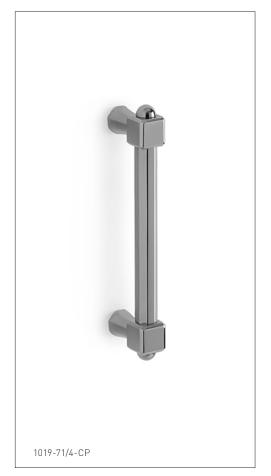

## HARRISON 7-1/4" BAR PULL LARGE 1019-71/4-XX

## PRODUCT FEATURES

- o Available in all Sherle Wagner International finishes
- o Solid brass/bronze construction
- o Includes mounting hardware
- o For back to back configuration, contact sales associate