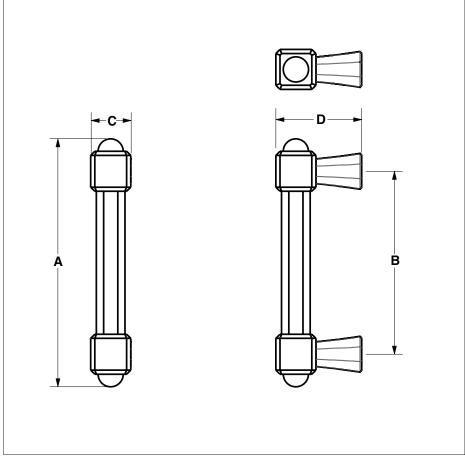

| ITEM  | Α                | В           | С            | D              |
|-------|------------------|-------------|--------------|----------------|
| LARGE | 7-7/16" [189 mm] | 6" [152 mm] | 7/8" [22 mm] | 1-7/8" [48 mm] |
| SMALL | 5-7/16" [138 mm] | 4" [102 mm] | 7/8" [22 mm] | 1-7/8" [48 mm] |