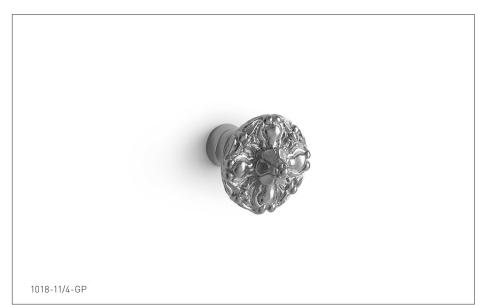

## **AESTHETIC SMALL CABINET KNOB** 1018-11/4-XX

## **PRODUCT FEATURES**

- o Available in all Sherle Wagner International finishes
- o Solid brass/bronze construction
- o Includes mounting hardware
- o Available in different sizes