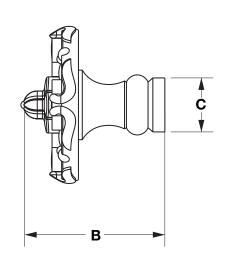

## **AESTHETIC SMALL CABINET KNOB** 1018-11/4-XX

## **PRODUCT FEATURES**

- o Available in all Sherle Wagner International finishes
- o Solid brass/bronze construction
- o Includes mounting hardware
- o Available in different sizes