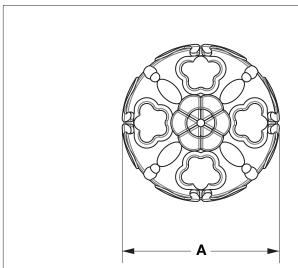

## **AESTHETIC SMALL CABINET KNOB** 1018-11/4-XX

## **PRODUCT FEATURES**

- o Available in all Sherle Wagner International finishes
- o Solid brass/bronze construction
- o Includes mounting hardware
- o Available in different sizes