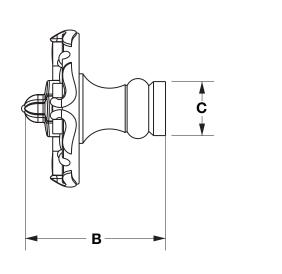

## **PRODUCT FEATURES**

- o Available in all Sherle Wagner International finishes
- o Solid brass/bronze construction
- o Includes mounting hardware
- o Available in different sizes

AG Antique Gold
SP Satin Platinum
HP High Polished Platinum

BP Burnished Platinum

The measurements shown are for reference only. Products and specifications shown are subject to change without notice.

Rev A