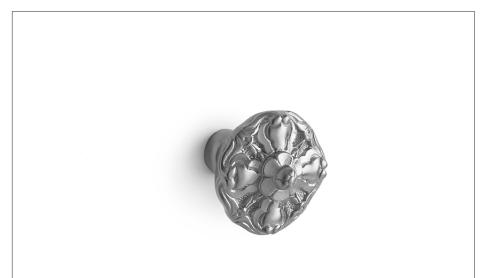

## **AESTHETIC LARGE CABINET KNOB** 1018-11/2-XX

## **PRODUCT FEATURES**

- o Available in all Sherle Wagner International finishes
- o Solid brass/bronze construction
- o Includes mounting hardware
- o Available in different sizes