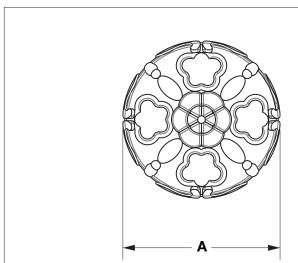

## **PRODUCT FEATURES**

- o Available in all Sherle Wagner International finishes
- o Solid brass/bronze construction
- o Includes mounting hardware
- o Available in different sizes

AG Antique Gold
SP Satin Platinum
HP High Polished Platinum

BP Burnished Platinum

The measurements shown are for reference only. Products and specifications shown are subject to change without notice.

Rev A