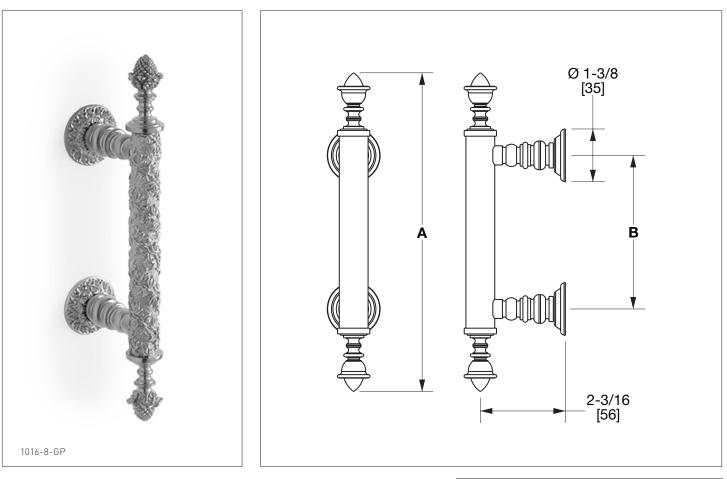

## GARLAND 6" BAR PULL SMALL 1016-6-XX GARLAND 8" BAR PULL LARGE 1016-8-XX

ITEM

SMALL

LARGE

- SP Satin Platinum
- HP High Polished Platinum

Α

7-5/16" [185 mm]

8-5/16" [211 mm]

В

3″ [76 mm]

4" [102 mm]

BP Burnished Platinum

The measurements shown are for reference only. Products and specifications shown are subject to change without notice.