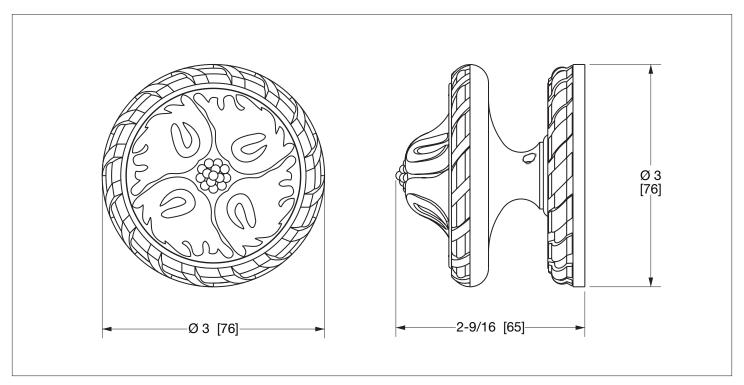

## **RIBBON DOOR KNOB** 1011DOR-XX

## **PRODUCT FEATURES**

- o Available in all Sherle Wagner International finishes
- o Solid brass/bronze construction
- o Includes mounting hardware
- o Inquire for custom spindles applications
- o Requires 7.3 mm spindle