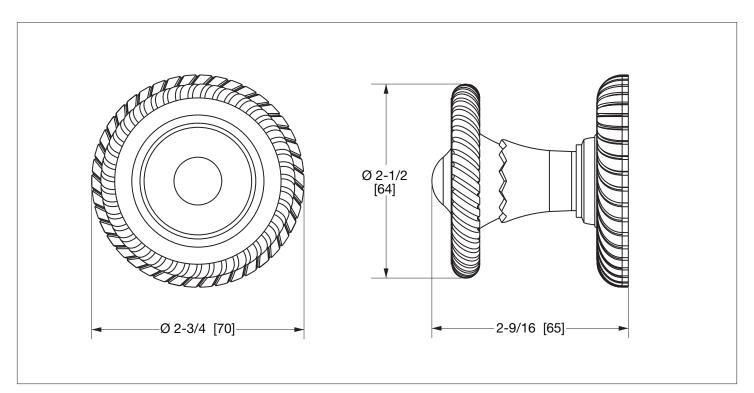

## **ROPE DOOR KNOB** 1009DOR-XX

## **PRODUCT FEATURES**

- o Available in all Sherle Wagner International finishes
- o Solid brass/bronze construction
- o Includes mounting hardware
- o Inquire for custom spindles applications
- o Requires 7.3 mm spindle