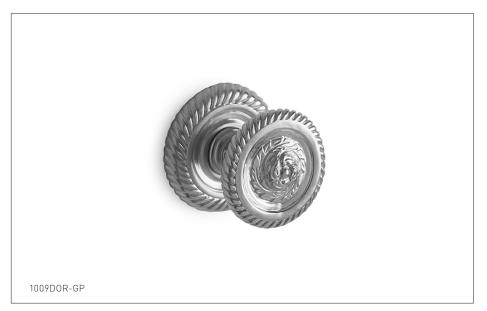

## **ROPE DOOR KNOB** 1009DOR-XX

## **PRODUCT FEATURES**

- o Available in all Sherle Wagner International finishes
- o Solid brass/bronze construction
- o Includes mounting hardware
- o Inquire for custom spindles applications
- o Requires 7.3 mm spindle