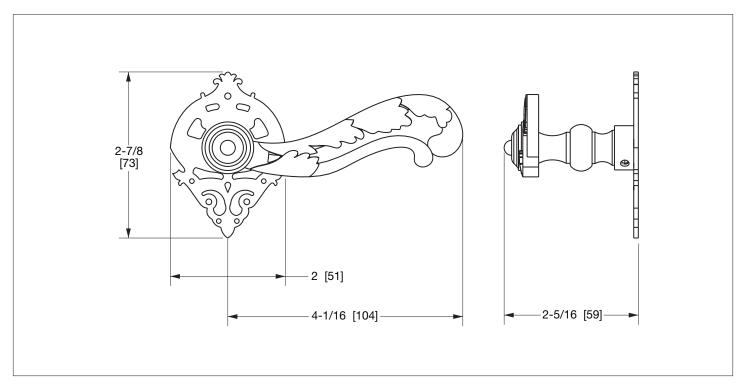

## ROCOCO DOOR LEVER 1008DOR-ZZ-XX

## **PRODUCT FEATURES**

- o Available in all Sherle Wagner International finishes
- o Solid brass/bronze construction
- o Requires 7.3mm spindle
- o Inquire for custom spindle applications
- o Includes mounting hardware
- o Available in left hand LH or right hand RH