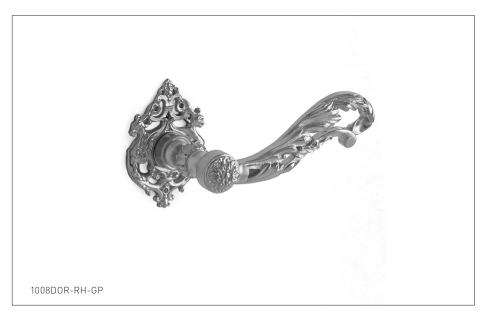

## ROCOCO DOOR LEVER 1008DOR-ZZ-XX

## **PRODUCT FEATURES**

- o Available in all Sherle Wagner International finishes
- o Solid brass/bronze construction
- o Requires 7.3mm spindle
- o Inquire for custom spindle applications
- o Includes mounting hardware
- o Available in left hand LH or right hand RH