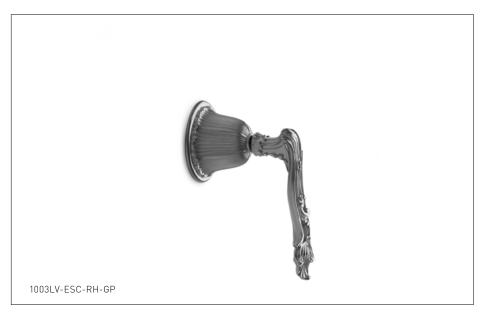

## SWIRL LEFT HAND LEVER VOLUME CONTROL AND DIVERTER TRIM 1003LV-ESC-LH-XX SWIRL RIGHT HAND LEVER VOLUME CONTROL AND DIVERTER TRIM 1003LV-ESC-RH-XX

## **PRODUCT FEATURES**

- o Available in all Sherle Wagner International finishes
- o Solid brass/bronze construction
- Trim only used in conjuction with 1/2" or 3/4" ceramic cartridge volume control valves and Diverter valves
- o Valve sold separately, see sales representative for options
- o Includes stem extension
- Required add-ons for installation: See sales representative VLVE-1/2-LH or VLVE-1/2-RH 1/2" inwall valve
   VLVE-3/4-LH or VLVE-3/4-RH 3/4" inwall valve