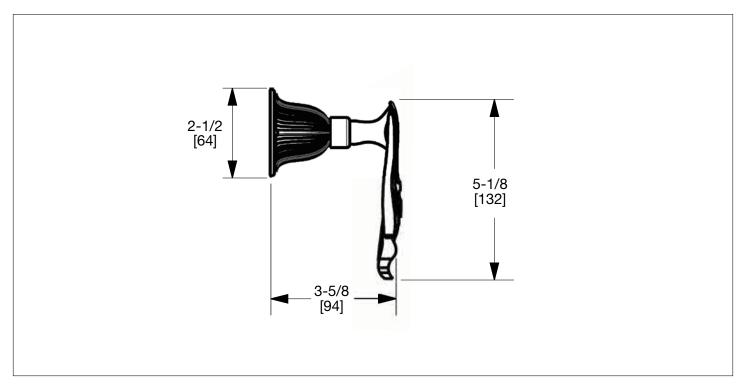

## SWIRL LEFT HAND LEVER VOLUME CONTROL AND DIVERTER TRIM 1003LV-ESC-LH-XX SWIRL RIGHT HAND LEVER VOLUME CONTROL AND DIVERTER TRIM 1003LV-ESC-RH-XX

## **PRODUCT FEATURES**

- o Available in all Sherle Wagner International finishes
- o Solid brass/bronze construction
- Trim only used in conjuction with 1/2" or 3/4" ceramic cartridge volume control valves and Diverter valves
- o Valve sold separately, see sales representative for options
- o Includes stem extension
- Required add-ons for installation: See sales representative VLVE-1/2-LH or VLVE-1/2-RH 1/2" inwall valve
   VLVE-3/4-LH or VLVE-3/4-RH 3/4" inwall valve