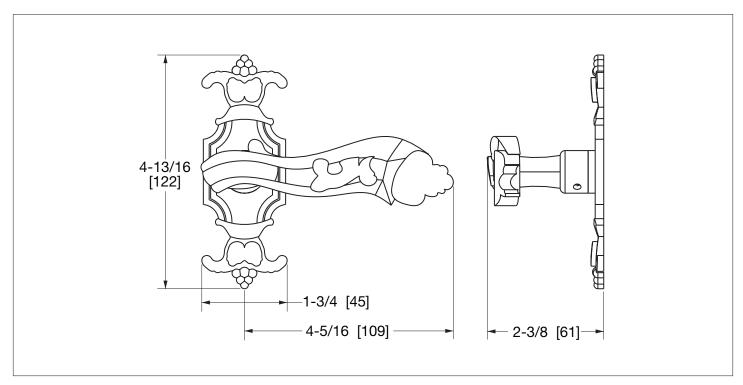

## SWIRL DOOR LEVER 1003DOR-ZZ-XX

## **PRODUCT FEATURES**

- o Available in all Sherle Wagner International finishes
- o Solid brass/bronze construction
- o Requires 7.3mm spindle
- o Inquire for custom spindle applications
- o Includes mounting hardware
- o Available in left hand LH or right hand RH

**BG** Burnished Gold

AG Antique Gold

SP Satin Platinum

**HP** High Polished Platinum

**BP** Burnished Platinum

The measurements shown are for reference only. Products and specifications shown are subject to change without notice.