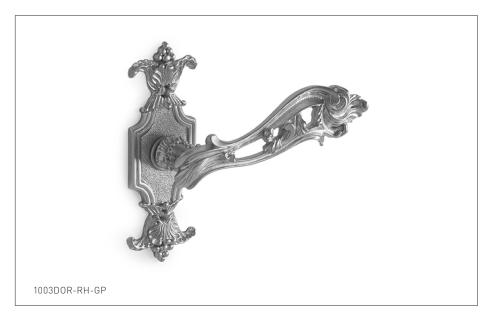

## SWIRL DOOR LEVER 1003DOR-ZZ-XX

## **PRODUCT FEATURES**

- o Available in all Sherle Wagner International finishes
- o Solid brass/bronze construction
- o Requires 7.3mm spindle
- o Inquire for custom spindle applications
- o Includes mounting hardware
- o Available in left hand LH or right hand RH