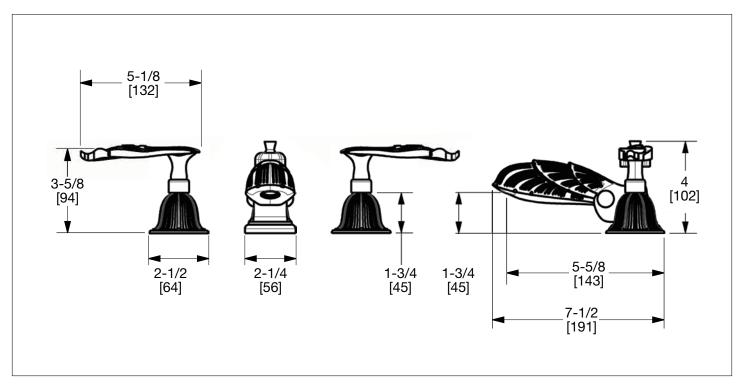

AP Antique Pewter

PE Black Pearl

**BG** Burnished Gold

AG Antique Gold

SP Satin Platinum

**HP** High Polished Platinum

**BP** Burnished Platinum

The measurements shown are for reference only. Products and specifications shown are subject to change without notice.