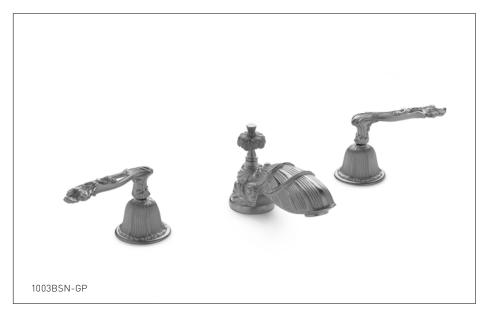

## SHERLE WAGNER INTERNATIONAL

## **SWIRL LEVER FAUCET SET** 1003BSN-XX



## **PRODUCT FEATURES**

- o Available in all Sherle Wagner International finishes
- o Solid brass/bronze construction
- o 1.0 gpm (3.8 L/min) flow rate
- o Includes (2) 1/2" washerless 1/4 turn ceramic valves
- o Includes (2) flexible hoses 1/2" FIP x 1/2" FIP x 12" length
- o Includes gaskets and tee fitting
- o Includes lift rod and self sealing pop-up assembly
- o Recommended 12" spread. Can be installed 8"-16"

## **AVAILABLE METAL FINISHES**

PN Polished Nickel

**CP** Polished Chrome

**BN** Brushed Nickel

BC Brushed Chrome

SB Satin Brass

**OB** Oil Rubbed Brass

PB Polished Brass

FP Flemish Patina

EP English Patina

VA Verdi Antique

GP Gold Plate

AL Almond Gold

ES English Silver

**BS** Butler Silver

RG Rose Gold

AP Antique Pewter

PE Black Pearl

**BG** Burnished Gold