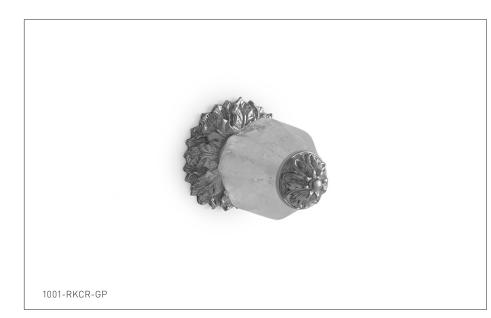

## PINEAPPLE WITH SEMIPRECIOUS CABINET KNOB 1001-XXXX-XX

## PRODUCT FEATURES

- o Available in all Sherle Wagner International finishes
- o Solid brass/bronze construction
- o Includes mounting hardware
- o Refer to stone chart for standard stone insert, contact sales associate for custom stone options

## AVAILABLE SEMIPRECIOUS INSERTS

RKCR Rock Crystal

RSQU Rose Quartz

AMET Amethyst

BKOB Black Obsidian

The measurements shown are for reference only. Products and specifications shown are subject to change without notice.