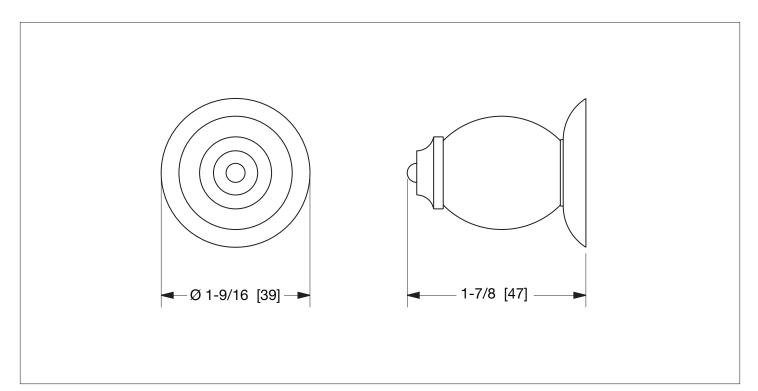

## PINEAPPLE WITH SEMIPRECIOUS CABINET KNOB 1001-XXXX-XX

## PRODUCT FEATURES

- o Available in all Sherle Wagner International finishes
- o Solid brass/bronze construction
- o Includes mounting hardware
- o Refer to stone chart for standard stone insert, contact sales associate for custom stone options