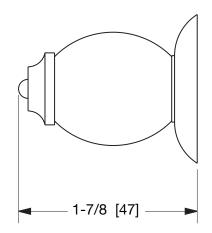

#### PRODUCT FEATURES

- o Available in all Sherle Wagner International finishes
- o Solid brass/bronze construction
- o Includes mounting hardware
- o Refer to stone chart for standard stone insert, contact sales associate for custom stone options