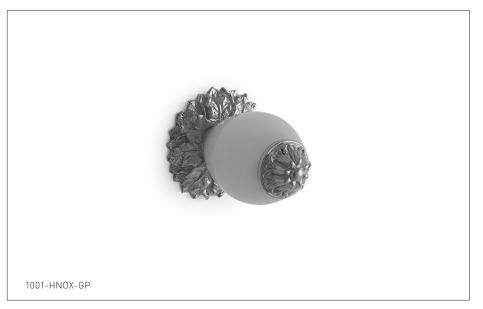

## PINEAPPLE WITH ONYX CABINET KNOB 1001-XXXX-XX

### **AVAILABLE ONYX INSERTS**

 BROX Brown Onyx
 CROX Cream Onyx
 WHOX White Onyx
 HNOX Honey Onyx

 PKOX Pink Onyx
 BKOX Black Onyx
 GROX Green Onyx

 $The \ measurements \ shown \ are \ for \ reference \ only. \ Products \ and \ specifications \ shown \ are \ subject \ to \ change \ without \ notice.$ 