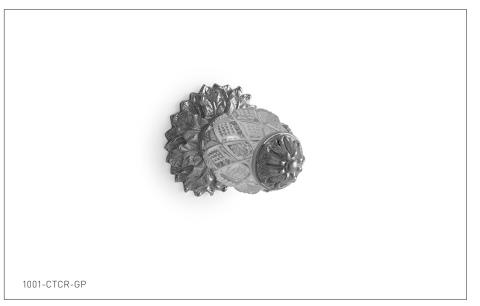

## PINEAPPLE WITH CUT CRYSTAL CABINET KNOB 1001-CTCR-XX

## **PRODUCT FEATURES**

- o Available in all Sherle Wagner International finishes
- o Solid brass/bronze construction
- o Includes mounting hardware
- o Refer to stone chart for standard stone insert, contact sales associate for custom stone options