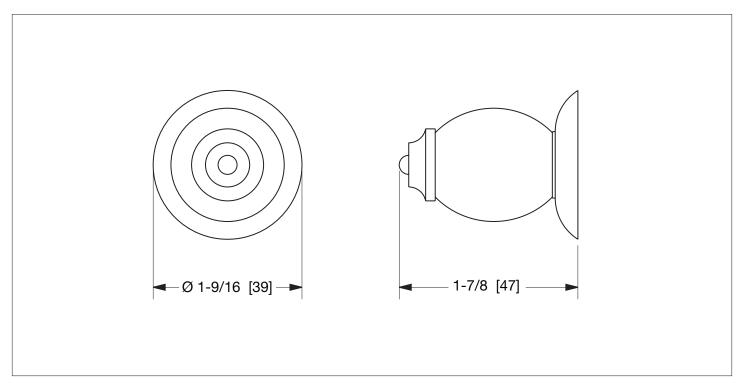

## SHERLE WAGNER INTERNATIONAL

## PINEAPPLE WITH CUT CRYSTAL CABINET KNOB 1001-CTCR-XX



## **PRODUCT FEATURES**

- o Available in all Sherle Wagner International finishes
- o Solid brass/bronze construction
- o Includes mounting hardware
- o Refer to stone chart for standard stone insert, contact sales associate for custom stone options

## **AVAILABLE METAL FINISHES**

PN Polished Nickel PB Polished Brass ES English Silver **CP** Polished Chrome FP Flemish Patina BS Butler Silver BN Brushed Nickel **EP** English Patina RG Rose Gold **BC** Brushed Chrome VA Verdi Antique AP Antique Pewter SB Satin Brass GP Gold Plate PE Black Pearl **OB** Oil Rubbed Brass **BG** Burnished Gold AL Almond Gold

AG Antique GoldSP Satin PlatinumHP High Polished PlatinumBP Burnished Platinum



The measurements shown are for reference only. Products and specifications shown are subject to change without notice.

Rev A