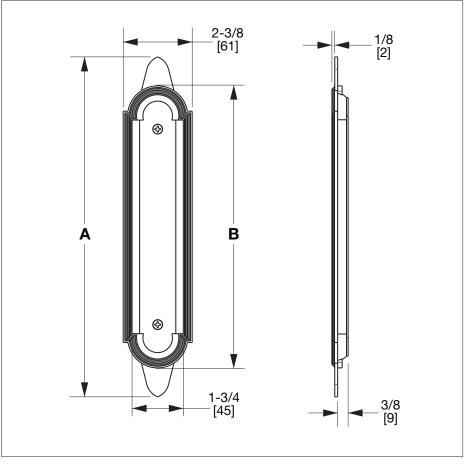

## PRODUCT FEATURES

- o Available in all Sherle Wagner International finishes
- o Solid brass/bronze construction
- o Includes mounting hardware
- o Min door thickness 1.75" (45mm) max 2.25" (57mm) when matching different type

| ITEM SIZE | Α                | В               |
|-----------|------------------|-----------------|
| SMALL     | 6-7/8" [173 mm]  | 4-7/8" [122 mm] |
| MEDIUM    | 8-5/8" [219 mm]  | 6-5/8" [168 mm] |
| LARGE     | 11-3/4" [298 mm] | 9-3/4" [247 mm] |