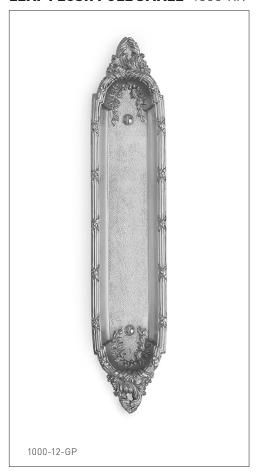

## SHERLE WAGNER INTERNATIONAL

LEAF FLUSH PULL LARGE 1000-12-XX LEAF FLUSH PULL MEDIUM 1000-9-XX LEAF FLUSH PULL SMALL 1000-XX

## PRODUCT FEATURES

- o Available in all Sherle Wagner International finishes
- o Solid brass/bronze construction
- o Includes mounting hardware
- o Min door thickness 1.75" (45mm) max 2.25" (57mm) when matching different type