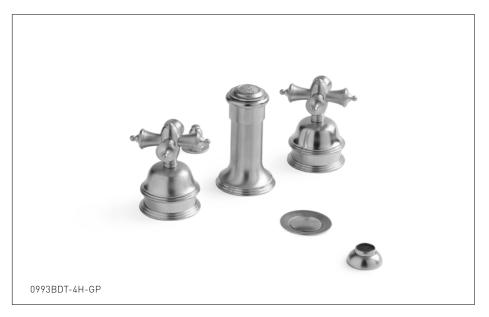

## GREY SERIES II KNOB FOUR HOLE BIDET SET 0993BDT-4H-XX

## **PRODUCT FEATURES**

- o Available in all Sherle Wagner International finishes
- o Solid brass/bronze construction
- o 1.5 gpm (5.7 L/min) flow rate
- o Includes (2) 1/2" washerless 1/4 turn ceramic valves
- o Includes (2) flexible hoses 1/2" FIP x 1/2" FIP x 12" length
- o Includes gaskets and tee fitting
- o Includes lift rod and self sealing pop-up assembly
- o Includes vertical spray
- o Includes vacuum breaker/diverter unit
- o Recommended 12" spread. Can be installed 8"-12"