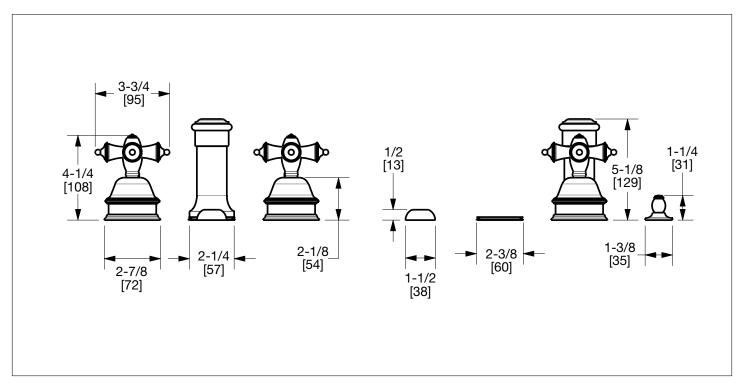

## GREY SERIES II KNOB FOUR HOLE BIDET SET 0993BDT-4H-XX

## **PRODUCT FEATURES**

- o Available in all Sherle Wagner International finishes
- o Solid brass/bronze construction
- o 1.5 gpm (5.7 L/min) flow rate
- o Includes (2) 1/2" washerless 1/4 turn ceramic valves
- o Includes (2) flexible hoses 1/2" FIP x 1/2" FIP x 12" length
- o Includes gaskets and tee fitting
- o Includes lift rod and self sealing pop-up assembly
- o Includes vertical spray
- o Includes vacuum breaker/diverter unit
- o Recommended 12" spread. Can be installed 8"-12"

AP Antique Pewter

PE Black Pearl

BG Burnished Gold

AG Antique Gold

SP Satin Platinum

**HP** High Polished Platinum

**BP** Burnished Platinum

The measurements shown are for reference only. Products and specifications shown are subject to change without notice.