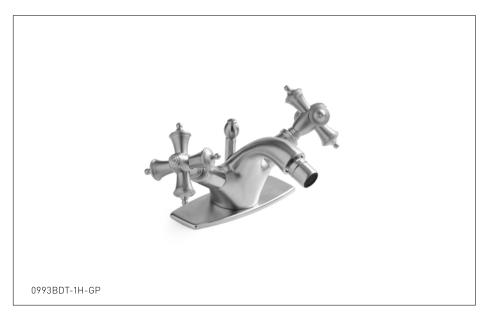

## **GREY SERIES II CROSS HANDLE ONE HOLE BIDET SET** 0993BDT-1H-XX

## **PRODUCT FEATURES**

- o Available in all Sherle Wagner International finishes
- o Solid brass/bronze construction
- o 2.3 gpm (8.3 L/min) flow rate
- o Single hole installation
- o Swivel spray
- o Includes pop-up drain, and waste assembly