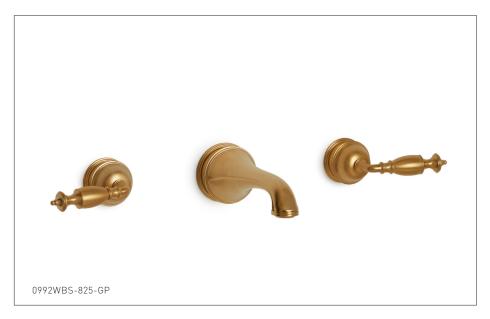

## **GREY SERIES II LEVER WALL MOUNT FAUCET SET** 0992WBS-825-XX

## **PRODUCT FEATURES**

- o Available in all Sherle Wagner International finishes
- o Solid brass/bronze construction
- o 1.0 gpm (3.8 L/min) flow rate
- o 8" C/C fixed spread
- o Includes lift & turn non-overflow waste assembly
- o Inwall fixed 8" C/C valves sold separately, contact sales associate for details
- o Optional: Strainer waste or Push pop waste assemblies available, contact SWI representative for details

## **AVAILABLE METAL FINISHES**

PN Polished Nickel **CP** Polished Chrome

**BN** Brushed Nickel BC Brushed Chrome SB Satin Brass

**OB** Oil Rubbed Brass

PB Polished Brass

GP Gold Plate

AL Almond Gold RG Rose Gold

ES English Silver

BS Butler Silver

AP Antique Pewter

PE Black Pearl

**BG** Burnished Gold AG Antique Gold

SP Satin Platinum

**HP** High Polished Platinum

**BP** Burnished Platinum