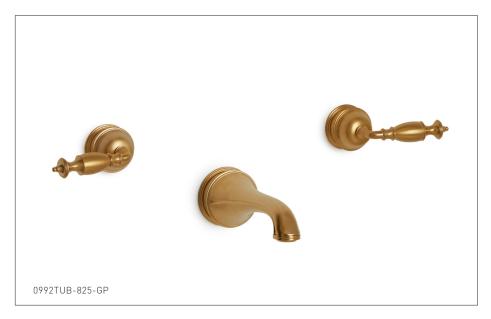

## **GREY SERIES II LEVER WALL MOUNT TUB SET** 0992TUB-825-XX

## PRODUCT FEATURES

- o Available in all Sherle Wagner International finishes
- o Solid brass/bronze construction
- o Recommended 12" spread. Can be installed 8"-16"
- o Required add-ons for installation: (2) 1/2" washerless 1/4 turn ceramic valves In wall 1/2" (un-piped) valve