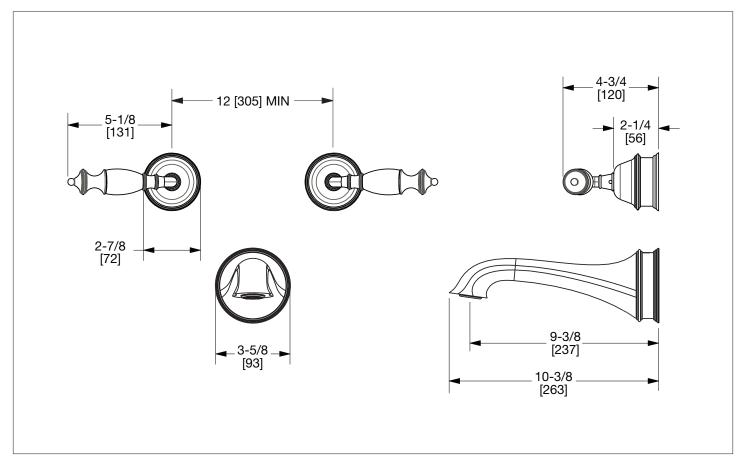

## PRODUCT FEATURES

- o Available in all Sherle Wagner International finishes
- o Solid brass/bronze construction
- o Recommended 12" spread. Can be installed 8"-16"
- o Required add-ons for installation: (2) 1/2" washerless 1/4 turn ceramic valves In wall 1/2" (un-piped) valve

The measurements shown are for reference only. Products and specifications shown are subject to change without notice.

**REV A**