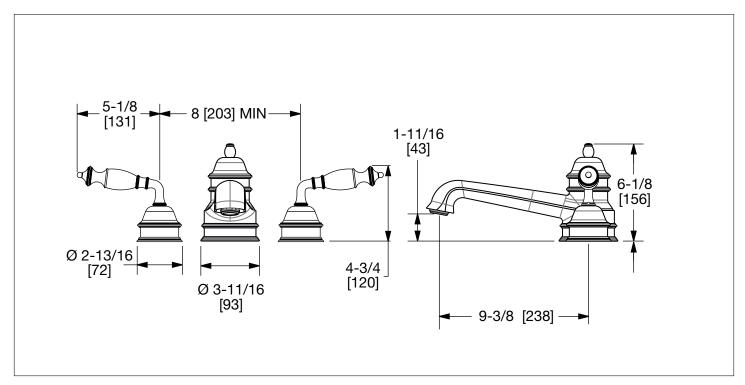

## **GREY SERIES II LEVER DECK MOUNT TUB SET** 0992DKT825-XX

RG Rose Gold

AG Antique Gold

SP Satin Platinum

**HP** High Polished Platinum

**BP** Burnished Platinum

The measurements shown are for reference only. Products and specifications shown are subject to change without notice.