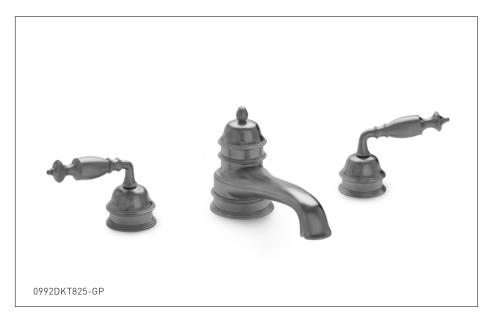

## **GREY SERIES II LEVER DECK MOUNT TUB SET** 0992DKT825-XX

## **PRODUCT FEATURES**

- o Available in all Sherle Wagner International finishes
- o Solid brass/bronze construction
- o Full flow
- o Includes (2) 1/2" washerless 1/4 turn ceramic valves
- o Optional: (2) 3/4" valves for increased flow, contact sales associate for details