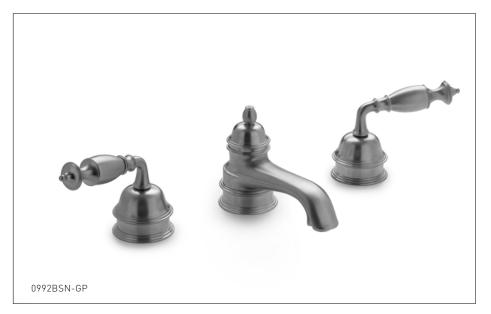

## **GREY SERIES II LEVER FAUCET SET** 0992BSN-XX

## PRODUCT FEATURES

- o Available in all Sherle Wagner International finishes
- o Solid brass/bronze construction
- o 1.0 gpm (3.8 L/min) flow rate
- o Includes (2) 1/2" washerless 1/4 turn ceramic valves
- o Includes (2) flexible hoses 1/2" FIP x 1/2" FIP x 12" length
- o Includes gaskets and tee fitting
- o Includes lift rod and self sealing pop-up assembly
- o Recommended 12" spread. Can be installed 8"-16"