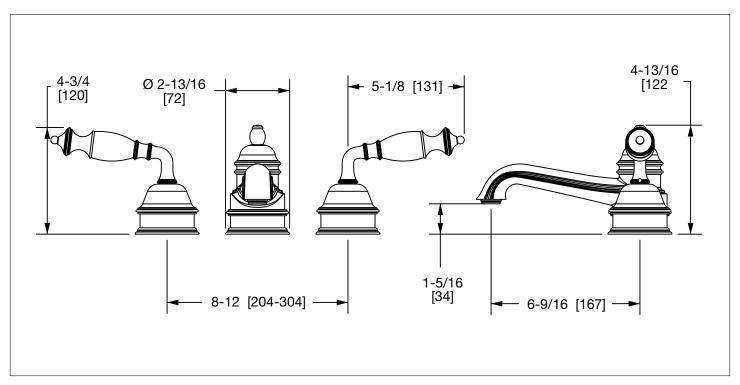

## PRODUCT FEATURES

- o Available in all Sherle Wagner International finishes
- o Solid brass/bronze construction
- o 1.0 gpm (3.8 L/min) flow rate
- o Includes (2) 1/2" washerless 1/4 turn ceramic valves
- o Includes (2) flexible hoses 1/2" FIP x 1/2" FIP x 12" length
- o Includes gaskets and tee fitting
- o Includes lift rod and self sealing pop-up assembly
- o Recommended 12" spread. Can be installed 8"-16"

AP Antique Pewter

PE Black Pearl

**BG** Burnished Gold

AG Antique Gold

SP Satin Platinum

**HP** High Polished Platinum

**BP** Burnished Platinum

The measurements shown are for reference only. Products and specifications shown are subject to change without notice.