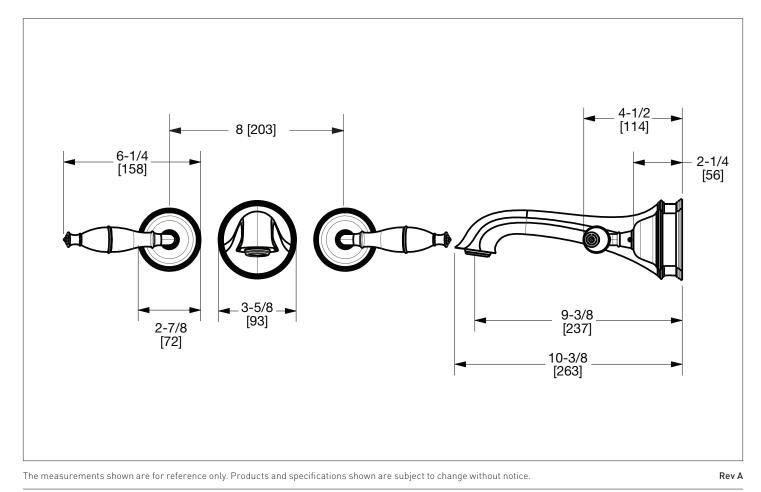

**PRODUCT FEATURES** 

o Solid brass/bronze construction
o 1.0 gpm (3.8 L/min) flow rate
o 8" C/C fixed spread

associate for details

o Available in all Sherle Wagner International finishes

o Includes lift & turn non-overflow waste assemblyo Inwall fixed 8" C/C valves sold separately, contact sales