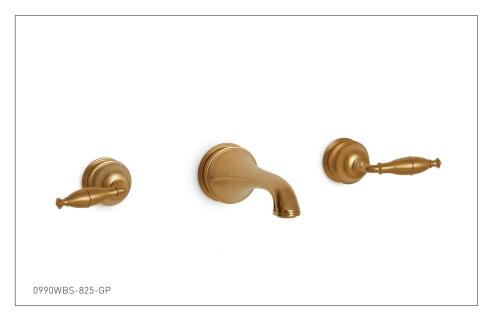

## **GREY SERIES I LEVER WALL MOUNT FAUCET SET** 0990WBS-825-XX

**PRODUCT FEATURES** 

o Solid brass/bronze construction
o 1.0 gpm (3.8 L/min) flow rate
o 8" C/C fixed spread

associate for details

o Available in all Sherle Wagner International finishes

o Includes lift & turn non-overflow waste assemblyo Inwall fixed 8" C/C valves sold separately, contact sales