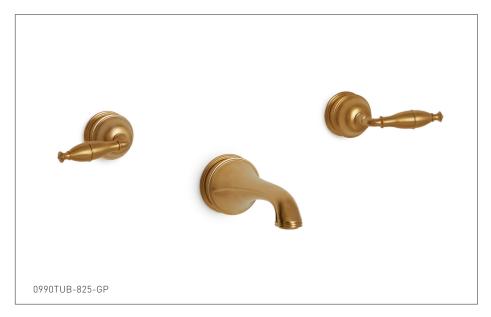

## **GREY SERIES I LEVER WALL MOUNT TUB SET 0990TUB-825-XX**

## **PRODUCT FEATURES**

- o Available in all Sherle Wagner International finishes
- o Solid brass/bronze construction
- o Full flow
- o Recommended 12" spread. Can be installed 8"-16"
- Required add-ons for installation:
  (2) 1/2" washerless 1/4 turn ceramic valves
  In wall 1/2" (un-piped) valve