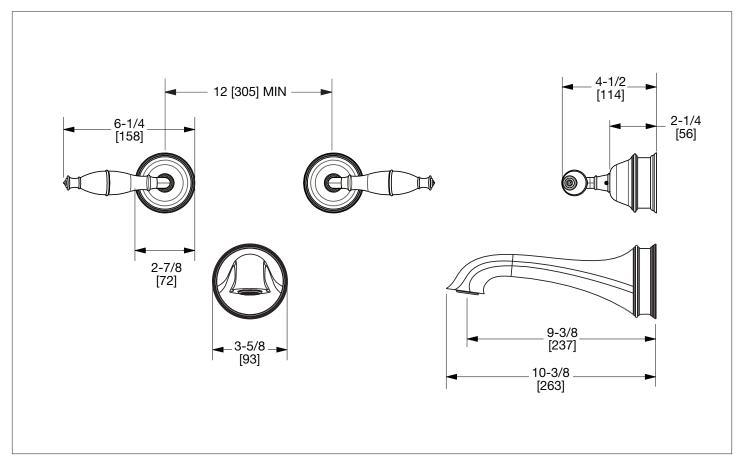

## **PRODUCT FEATURES**

- o Available in all Sherle Wagner International finishes
- o Solid brass/bronze construction
- o Full flow
- o Recommended 12" spread. Can be installed 8"-16"
- Required add-ons for installation:
  (2) 1/2" washerless 1/4 turn ceramic valves
  In wall 1/2" (un-piped) valve

AP Antique Pewter

PE Black Pearl

**BG** Burnished Gold **AG** Antique Gold

SP Satin Platinum

**HP** High Polished Platinum

**BP** Burnished Platinum

The measurements shown are for reference only. Products and specifications shown are subject to change without notice.