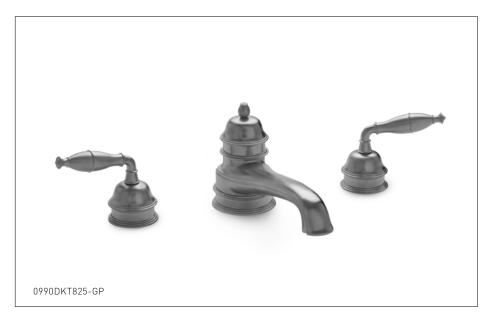

## **GREY SERIES I LEVER DECK MOUNT TUB SET 0990DKT825-XX**

## **PRODUCT FEATURES**

- o Available in all Sherle Wagner International finishes
- o Solid brass/bronze construction
- o Full flow
- o Includes (2) 1/2" washerless 1/4 turn ceramic valves
- o Optional: (2) 3/4" valves for increased flow, contact sales associate for details