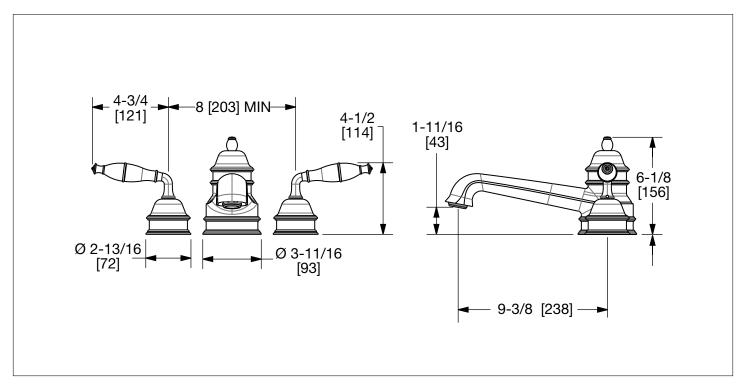

AP Antique Pewter

PE Black Pearl

**BG** Burnished Gold

AG Antique Gold

SP Satin Platinum

**HP** High Polished Platinum

**BP** Burnished Platinum

The measurements shown are for reference only. Products and specifications shown are subject to change without notice.