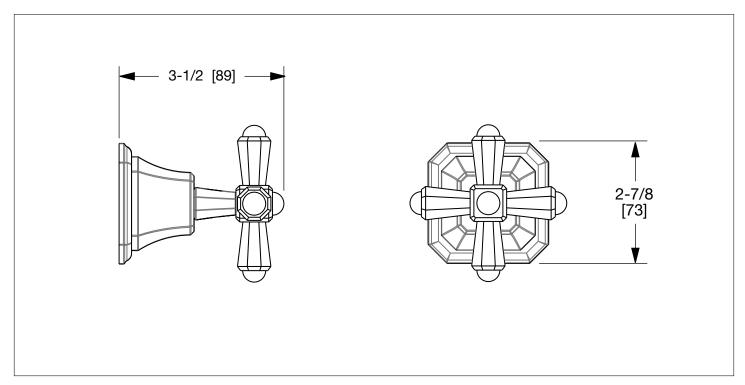

## HARRISON CROSS HANDLE VOLUME CONTROL AND DIVERTER TRIM 0981KB-ESC-XX

The measurements shown are for reference only. Products and specifications shown are subject to change without notice.

Rev A