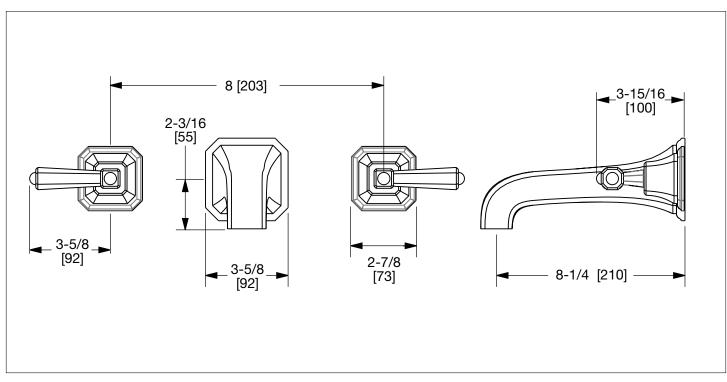

#### HARRISON LEVER WALL MOUNT FAUCET SET SMALL 0980WBS824-S-XX

## **PRODUCT FEATURES**

- o Available in all Sherle Wagner International finishes
- o Solid brass/bronze construction
- o 1.0 gpm (3.8 L/min) flow rate
- o 8" C/C fixed spread
- o Includes lift & turn non-overflow waste assembly
- o Inwall fixed 8" C/C valves sold separately, contact sales associate for details
- o Optional: Strainer waste or Push pop waste assemblies available, contact sales associate for details