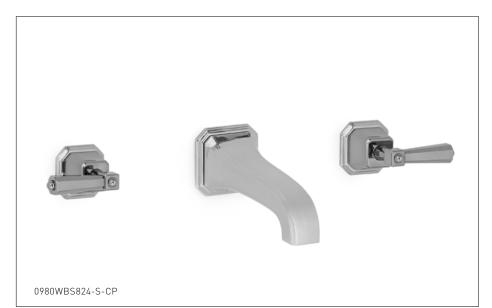

#### HARRISON LEVER WALL MOUNT FAUCET SET SMALL 0980WBS824-S-XX

## **PRODUCT FEATURES**

- o Available in all Sherle Wagner International finishes
- o Solid brass/bronze construction
- o 1.0 gpm (3.8 L/min) flow rate
- o 8" C/C fixed spread
- o Includes lift & turn non-overflow waste assembly
- o Inwall fixed 8" C/C valves sold separately, contact sales associate for details
- o Optional: Strainer waste or Push pop waste assemblies available, contact sales associate for details