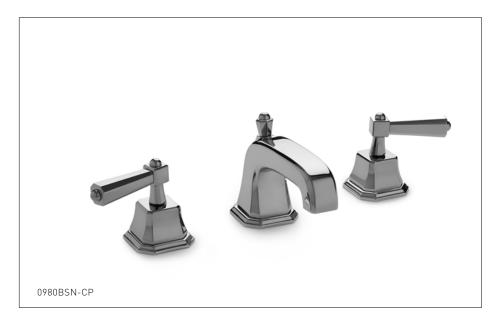

## HARRISON LEVER FAUCET SET 0980BSN-XX

## PRODUCT FEATURES

- o Available in all Sherle Wagner International finishes
- o Solid brass/bronze construction
- o 1.0 gpm (3.8 L/min) flow rate
- o Includes (2) 1/2" washerless 1/4 turn ceramic valves
- o Includes (2) flexible hoses 1/2" FIP x 1/2" FIP x 12" length
- o Includes gaskets and tee fitting
- o Includes lift rod and self sealing pop-up assembly
- o Recommended 12" spread. Can be installed 8"-16"