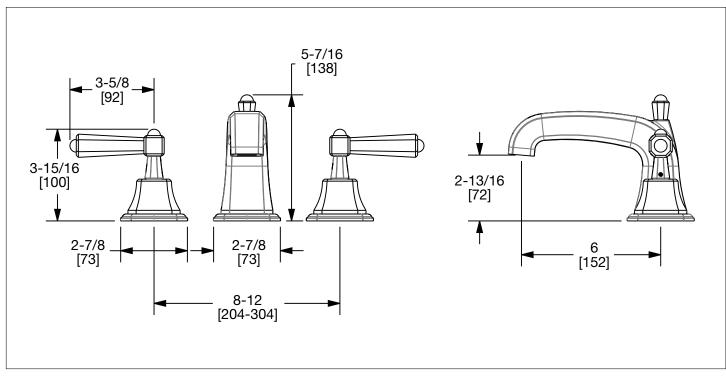

## PRODUCT FEATURES

- o Available in all Sherle Wagner International finishes
- o Solid brass/bronze construction
- o 1.0 gpm (3.8 L/min) flow rate
- o Includes (2) 1/2" washerless 1/4 turn ceramic valves
- o Includes (2) flexible hoses 1/2" FIP x 1/2" FIP x 12" length
- o Includes gaskets and tee fitting
- o Includes lift rod and self sealing pop-up assembly
- o Recommended 12" spread. Can be installed 8"-16"