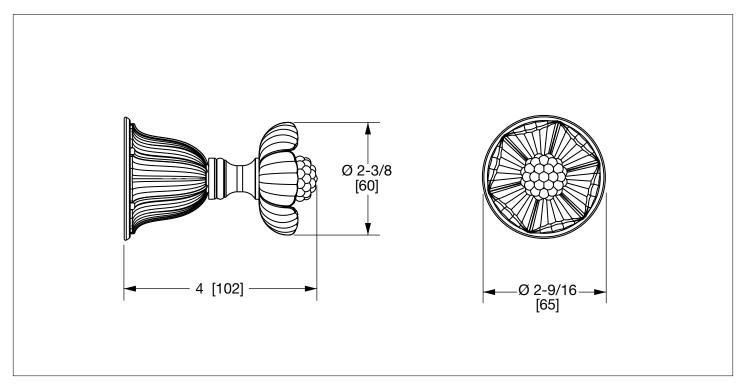

nze construction
- o Trim only used in conjuction with 1/2" or 3/4" ceramic cartridge volume control valves and Diverter valves
- o Valve sold separately, see sales representative for options
- o Includes stem extension
- o Required add-ons for installation: See sales representative VLVE-1/2-LH or VLVE-1/2-RH 1/2" inwall valve VLVE-3/4-LH or VLVE-3/4-RH 3/4" inwall valve

#### **AVAILABLE METAL FINISHES**

PN Polished Nickel
PB Polished Brass
CP Polished Chrome
FP Flemish Patina
BN Brushed Nickel
EP English Patina
BC Brushed Chrome
VA Verdi Antique
SB Satin Brass
GP Gold Plate
OB Oil Rubbed Brass
AL Almond Gold

ES English Silver
BS Butler Silver
RG Rose Gold
AP Antique Pewter
PE Black Pearl
BG Burnished Gold

AG Antique GoldSP Satin PlatinumHP High Polished PlatinumBP Burnished Platinum



The measurements shown are for reference only. Products and specifications shown are subject to change without notice.

Rev A