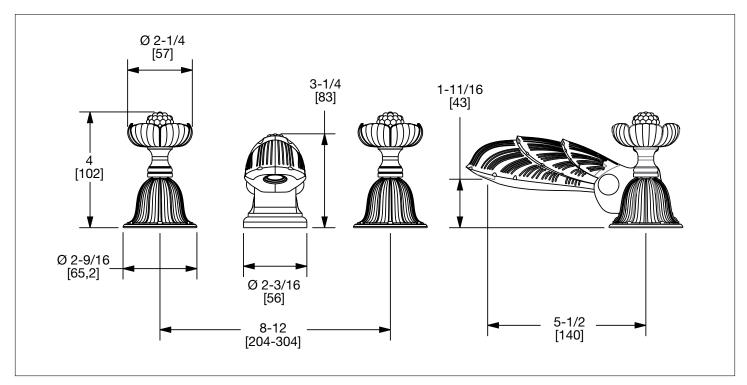

RG Rose Gold

AG Antique Gold

SP Satin Platinum

**HP** High Polished Platinum

**BP** Burnished Platinum

The measurements shown are for reference only. Products and specifications shown are subject to change without notice.