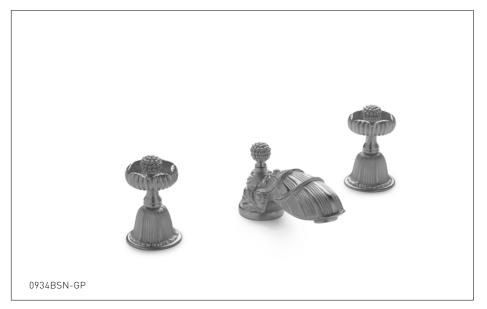

## SHELL KNOB FAUCET SET 0934BSN-XX

## PRODUCT FEATURES

- o Available in all Sherle Wagner International finishes
- o Solid brass/bronze construction
- o 1.0 gpm (3.8 L/min) flow rate
- o Includes (2) 1/2" washerless 1/4 turn ceramic valves
- o Includes (2) flexible hoses 1/2" FIP x 1/2" FIP x 12" length
- o Includes gaskets and tee fitting
- o Includes lift rod and self sealing pop-up assembly
- o Recommended 12" spread. Can be installed 8"-16"