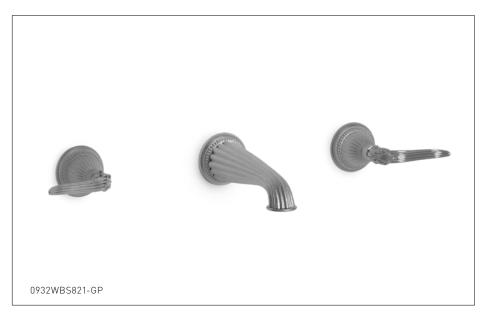

## CLASSICAL LEVER WALL MOUNT FAUCET SET 0932WBS821-XX

## PRODUCT FEATURES

- o Available in all Sherle Wagner International finishes
- o Solid brass/bronze construction
- o 1.0 gpm (3.8 L/min) flow rate
- o 8" C/C fixed spread
- o Includes lift & turn non-overflow waste assembly
- Inwall fixed 8" C/C valves sold separately, contact sales associate for details
- o Optional: Strainer waste or Push pop waste assemblies available, contact sales associate for details