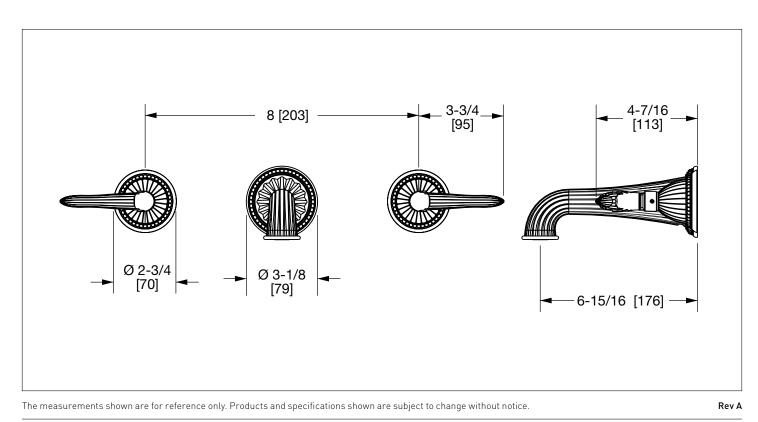

## PRODUCT FEATURES

- o Available in all Sherle Wagner International finishes
- o Solid brass/bronze construction
- o 1.0 gpm (3.8 L/min) flow rate
- o 8" C/C fixed spread
- o Includes lift & turn non-overflow waste assembly
- Inwall fixed 8" C/C valves sold separately, contact sales associate for details
- o Optional: Strainer waste or Push pop waste assemblies available, contact sales associate for details