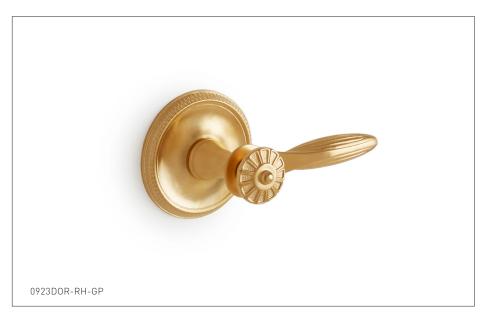

## RIVIERA DOOR LEVER 0923DOR-ZZ-XX

## **PRODUCT FEATURES**

- o Available in all Sherle Wagner International finishes
- o Solid brass/bronze construction
- o Requires 7.3mm spindle
- o Inquire for custom spindle applications
- o Includes mounting hardware
- o Available in left hand LH or right hand RH