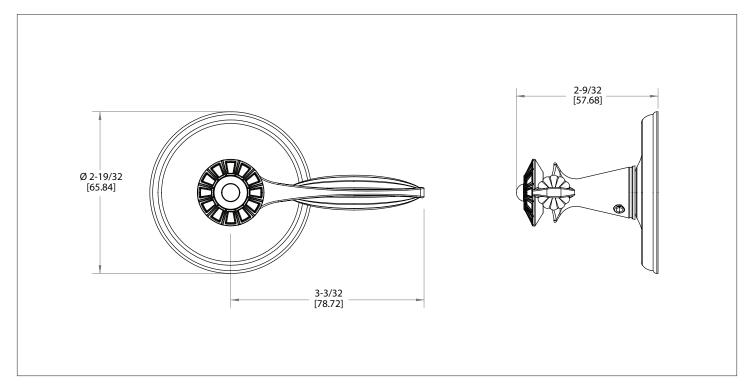

## RIVIERA DOOR LEVER 0923DOR-ZZ-XX

## **PRODUCT FEATURES**

- o Available in all Sherle Wagner International finishes
- o Solid brass/bronze construction
- o Requires 7.3mm spindle
- o Inquire for custom spindle applications
- o Includes mounting hardware
- o Available in left hand LH or right hand RH