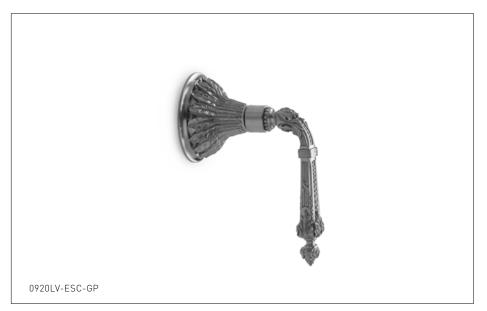

## RENAISSANCE LEVER VOLUME CONTROL AND DIVERTER TRIM 0920LV-ESC-XX

## **PRODUCT FEATURES**

- o Available in all Sherle Wagner International finishes
- o Solid brass/bronze construction
- Trim only used in conjuction with 1/2" or 3/4" ceramic cartridge volume control valves and Diverter valves
- o Valve sold separately, see sales representative for options
- o Includes stem extension
- Required add-ons for installation: See sales representative
   VLVE-1/2-LH or VLVE-1/2-RH 1/2" inwall valve
   VLVE-3/4-LH or VLVE-3/4-RH 3/4" inwall valve