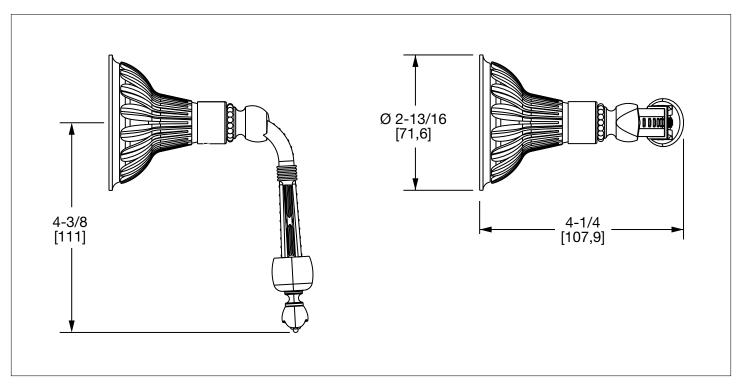

PE Black Pearl

**BG** Burnished Gold

AG Antique Gold

SP Satin Platinum

**HP** High Polished Platinum

**BP** Burnished Platinum

The measurements shown are for reference only. Products and specifications shown are subject to change without notice.