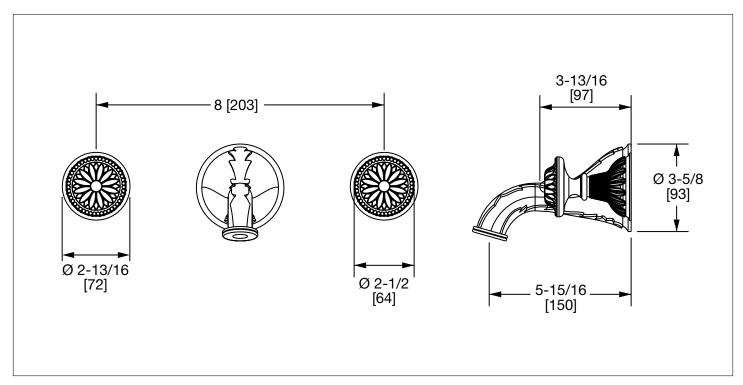

## **PRODUCT FEATURES**

- o Available in all Sherle Wagner International finishes
- o Solid brass/bronze construction
- o 1.0 gpm (3.8 L/min) flow rate
- o 8" C/C fixed spread
- o Includes lift & turn non-overflow waste assembly
- Inwall fixed 8" C/C valves sold separately, contact sales associate for details
- o Optional: Strainer waste or Push pop waste assemblies available, contact sales associate for details

AP Antique Pewter

PE Black Pearl

**BG** Burnished Gold

AG Antique Gold

SP Satin Platinum

**HP** High Polished Platinum

BP Burnished Platinum

The measurements shown are for reference only. Products and specifications shown are subject to change without notice.