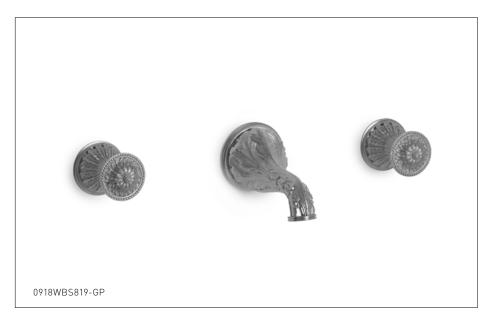

## **ACANTHUS KNOB WALL MOUNT FAUCET SET** 0918WBS819-XX

## **PRODUCT FEATURES**

- o Available in all Sherle Wagner International finishes
- o Solid brass/bronze construction
- o 1.0 gpm (3.8 L/min) flow rate
- o 8" C/C fixed spread
- o Includes lift & turn non-overflow waste assembly
- Inwall fixed 8" C/C valves sold separately, contact sales associate for details
- o Optional: Strainer waste or Push pop waste assemblies available, contact sales associate for details