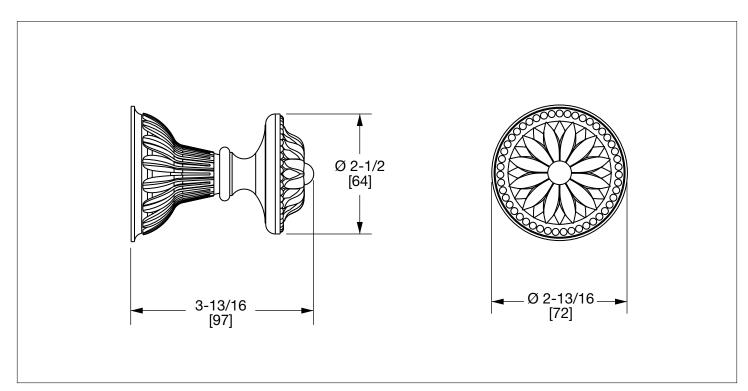

#### ACANTHUS KNOB VOLUME CONTROL AND DIVERTER TRIM 0918KB-ESC-XX

### PRODUCT FEATURES

- o Available in all Sherle Wagner International finishes
- o Solid brass/bronze construction
- o Trim only used in conjuction with 1/2" or 3/4" ceramic cartridge volume control valves and Diverter valves
- o Valve sold separately, see sales representative for options
- o Includes stem extension
- Required add-ons for installation: See sales representative
   VLVE-1/2-LH or VLVE-1/2-RH 1/2<sup>~</sup> inwall valve
   VLVE-3/4-LH or VLVE-3/4-RH 3/4<sup>~</sup> inwall valve