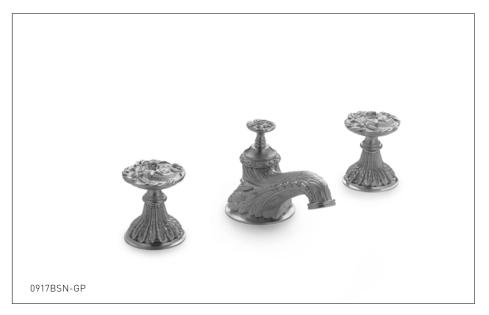

## FRENCH ROSE KNOB FAUCET SET 0917BSN-XX

## PRODUCT FEATURES

- o Available in all Sherle Wagner International finishes
- o Solid brass/bronze construction
- o 1.0 gpm (3.8 L/min) flow rate
- o Includes (2) 1/2" washerless 1/4 turn ceramic valves
- o Includes (2) flexible hoses 1/2" FIP x 1/2" FIP x 12" length
- o Includes gaskets and tee fitting
- o Includes lift rod and self sealing pop-up assembly
- o Recommended 12" spread. Can be installed 8"-16"