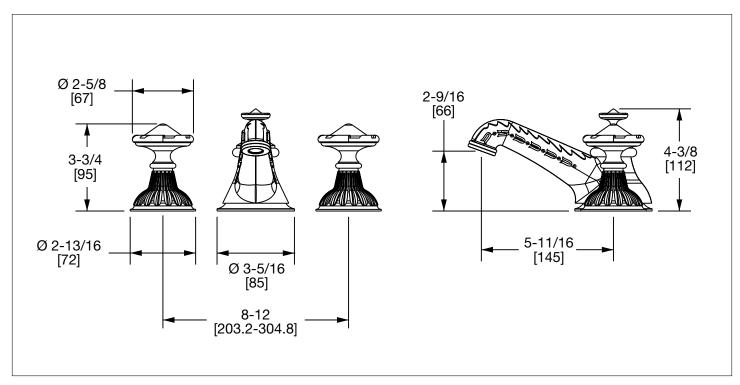

AP Antique Pewter

PE Black Pearl

**BG** Burnished Gold

AG Antique Gold

SP Satin Platinum

**HP** High Polished Platinum

**BP** Burnished Platinum

The measurements shown are for reference only. Products and specifications shown are subject to change without notice.