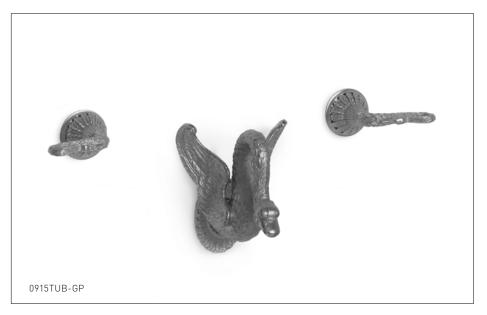

## **SWAN LEVER WALL MOUNT TUB SET** 0915TUB-XX

## **PRODUCT FEATURES**

- o Available in all Sherle Wagner International finishes
- o Solid brass/bronze construction
- o Full flow
- o Recommended 12" spread. Can be installed 8"-16"
- Required add-ons for installation:
  (2) 1/2" washerless 1/4 turn ceramic valves
  In wall 1/2" (un-piped) valve