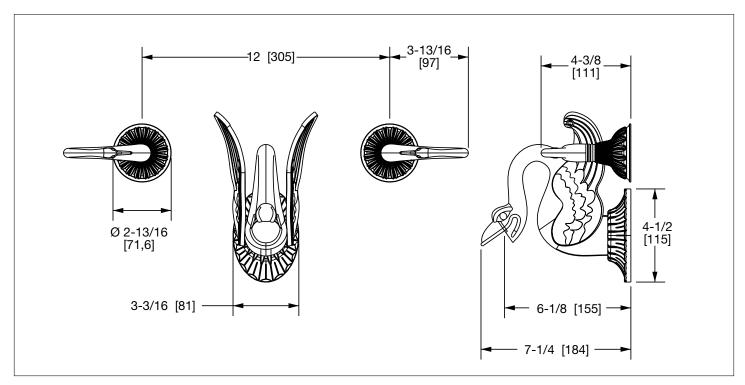

## **SWAN LEVER WALL MOUNT TUB SET** 0915TUB-XX

## **PRODUCT FEATURES**

- o Available in all Sherle Wagner International finishes
- o Solid brass/bronze construction
- o Full flow
- o Recommended 12" spread. Can be installed 8"-16"
- Required add-ons for installation:
  (2) 1/2" washerless 1/4 turn ceramic valves
  In wall 1/2" (un-piped) valve