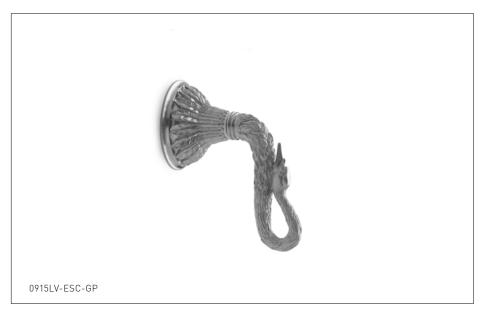

## **SWAN LEVER VOLUME CONTROL AND DIVERTER TRIM** 0915LV-ESC-XX

## **PRODUCT FEATURES**

- o Available in all Sherle Wagner International finishes
- o Solid brass/bronze construction
- Trim only used in conjuction with 1/2" or 3/4" ceramic cartridge volume control valves and Diverter valves
- o Valve sold separately, see sales representative for options
- o Includes stem extension
- Required add-ons for installation: See sales representative VLVE-1/2-LH or VLVE-1/2-RH 1/2" inwall valve
  VLVE-3/4-LH or VLVE-3/4-RH 3/4" inwall valve