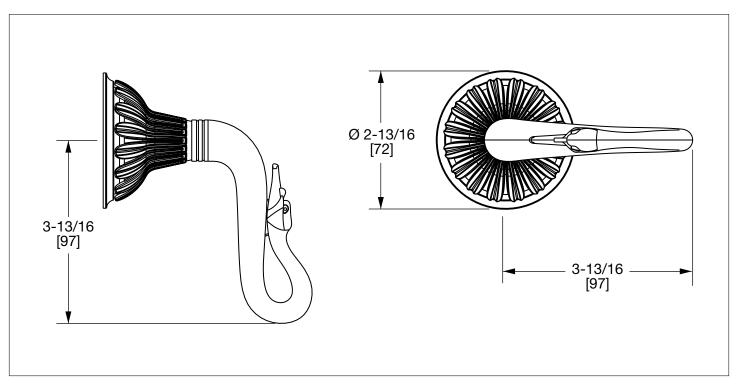

## **SWAN LEVER VOLUME CONTROL AND DIVERTER TRIM** 0915LV-ESC-XX

## **PRODUCT FEATURES**

- o Available in all Sherle Wagner International finishes
- o Solid brass/bronze construction
- Trim only used in conjuction with 1/2" or 3/4" ceramic cartridge volume control valves and Diverter valves
- o Valve sold separately, see sales representative for options
- o Includes stem extension
- Required add-ons for installation: See sales representative VLVE-1/2-LH or VLVE-1/2-RH 1/2" inwall valve
  VLVE-3/4-LH or VLVE-3/4-RH 3/4" inwall valve