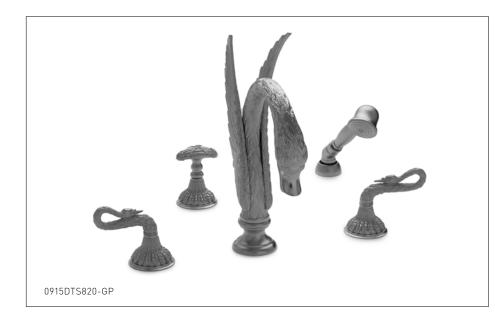

## SWAN LEVER DECK MOUNT TUB SHOWER SET 0915DTS820-XX

## **PRODUCT FEATURES**

- o Available in all Sherle Wagner International finishes
- o Solid brass/bronze construction
- o Full flow
- o Includes (2) 1/2" washerless 1/4 turn ceramic valves
- o Includes deckmount handshower
- o 1.8 gpm (6.8 L/min) handshower flowrate
- o Includes (1) 60" spiral handshower hose with vacuum break
- o Leader hose not included
- o Optional: (2) 3/4" valves for increased flow, contact sales associate for details