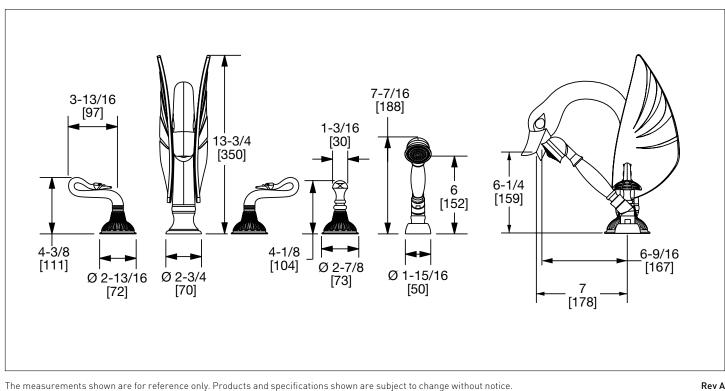

## SWAN LEVER DECK MOUNT TUB SHOWER SET 0915DTS820-XX

## **PRODUCT FEATURES**

- o Available in all Sherle Wagner International finishes
- o Solid brass/bronze construction
- o Full flow
- o Includes (2) 1/2" washerless 1/4 turn ceramic valves
- o Includes deckmount handshower
- o 1.8 gpm (6.8 L/min) handshower flowrate
- o Includes (1) 60" spiral handshower hose with vacuum break
- o Leader hose not included
- o Optional: (2) 3/4" valves for increased flow, contact sales associate for details