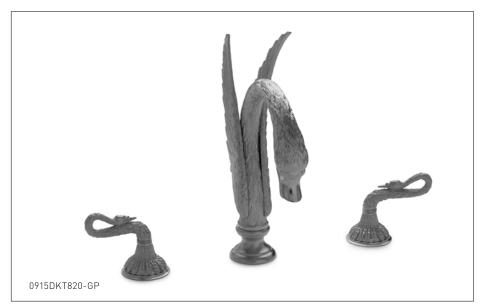

## **SWAN LEVER DECK MOUNT TUB SET** 0915DKT820-XX

## PRODUCT FEATURES

- o Available in all Sherle Wagner International finishes
- o Solid brass/bronze construction
- o Full flow
- o Includes (2) 1/2" washerless 1/4 turn ceramic valves
- o Optional: (2) 3/4" valves for increased flow, contact sales associate for details