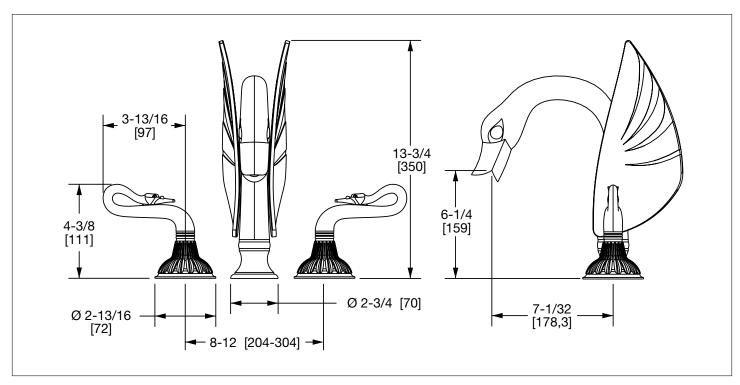

## **SWAN LEVER DECK MOUNT TUB SET** 0915DKT820-XX

AP Antique Pewter

PE Black Pearl

**BG** Burnished Gold

AG Antique Gold

SP Satin Platinum

**HP** High Polished Platinum

**BP** Burnished Platinum

The measurements shown are for reference only. Products and specifications shown are subject to change without notice.