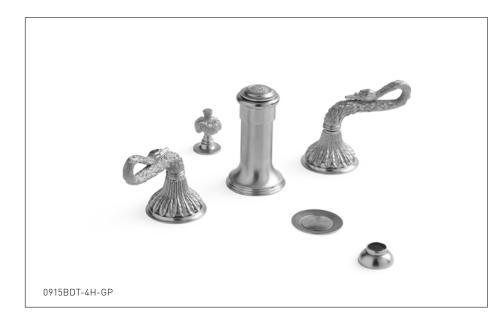

### SWAN LEVER FOUR HOLE BIDET SET 0915BDT-4H-XX

## **PRODUCT FEATURES**

- o Available in all Sherle Wagner International finishes
- o Solid brass/bronze construction
- o 1.5 gpm (5.7 L/min) flow rate
- o Includes (2) 1/2" washerless 1/4 turn ceramic valves
- o Includes (2) flexible hoses 1/2" FIP x 1/2" FIP x 12" length
- o Includes gaskets and tee fitting
- o Includes lift rod and self sealing pop-up assembly
- o Includes vertical spray
- o Includes vacuum breaker/diverter unit
- o Recommended 12" spread. Can be installed 8"-12"