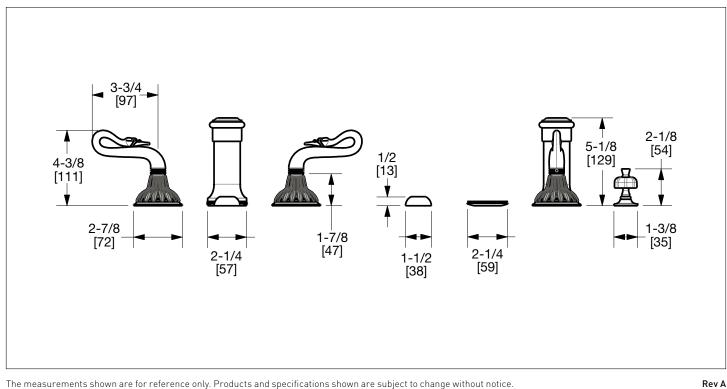

### SWAN LEVER FOUR HOLE BIDET SET 0915BDT-4H-XX

## **PRODUCT FEATURES**

- o Available in all Sherle Wagner International finishes
- o Solid brass/bronze construction
- o 1.5 gpm (5.7 L/min) flow rate
- o Includes (2) 1/2" washerless 1/4 turn ceramic valves
- o Includes (2) flexible hoses 1/2" FIP x 1/2" FIP x 12" length
- o Includes gaskets and tee fitting
- o Includes lift rod and self sealing pop-up assembly
- o Includes vertical spray
- o Includes vacuum breaker/diverter unit
- o Recommended 12" spread. Can be installed 8"-12"