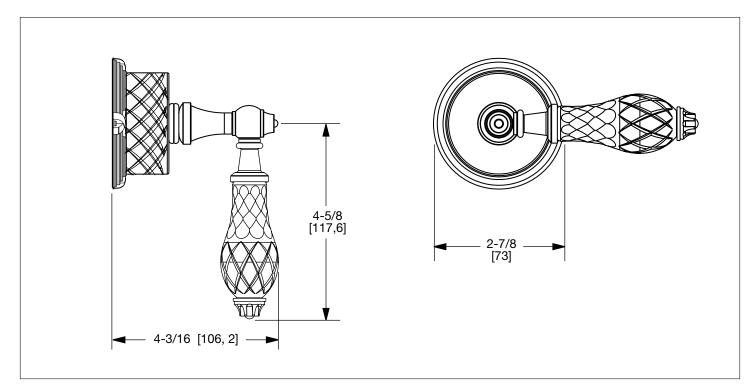

## CUT CRYSTAL EMPIRE LEVER VOLUME CONTROL AND DIVERTER TRIM 0914LV-ESC-CTCR-XX

## **PRODUCT FEATURES**

- o Available in all Sherle Wagner International finishes
- o Solid brass/bronze construction
- o Trim only used in conjuction with 1/2" or 3/4" ceramic cartridge volume control valves and Diverter valves
- o Valve sold separately, see sales representative for options
- o Includes stem extension
- Required add-ons for installation: See sales representative
  VLVE-1/2-LH or VLVE-1/2-RH 1/2<sup>~</sup> inwall valve
  VLVE-3/4-LH or VLVE-3/4-RH 3/4<sup>~</sup> inwall valve