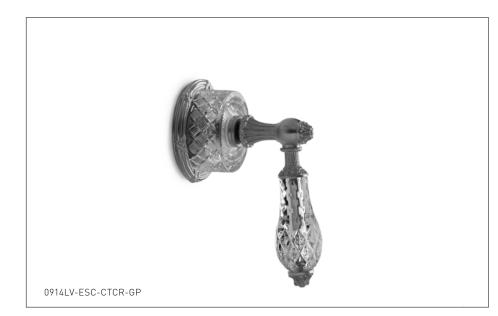

## CUT CRYSTAL EMPIRE LEVER VOLUME CONTROL AND DIVERTER TRIM 0914LV-ESC-CTCR-XX

## **PRODUCT FEATURES**

- o Available in all Sherle Wagner International finishes
- o Solid brass/bronze construction
- o Trim only used in conjuction with 1/2" or 3/4" ceramic cartridge volume control valves and Diverter valves
- o Valve sold separately, see sales representative for options
- o Includes stem extension
- Required add-ons for installation: See sales representative
  VLVE-1/2-LH or VLVE-1/2-RH 1/2<sup>~</sup> inwall valve
  VLVE-3/4-LH or VLVE-3/4-RH 3/4<sup>~</sup> inwall valve