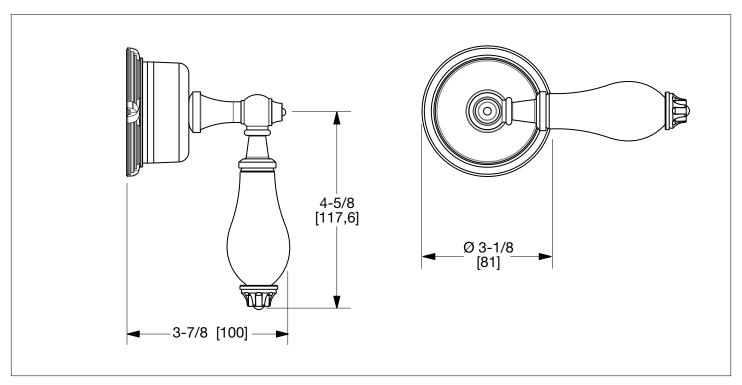

## ONYX EMPIRE LEVER VOLUME CONTROL AND DIVERTER TRIM 0914LV-ESC-XXXX-XX

#### **PRODUCT FEATURES**

- o Available in all Sherle Wagner International finishes
- o Solid brass/bronze construction
- Trim only used in conjuction with 1/2" or 3/4" ceramic cartridge volume control valves and Diverter valves
- o Valve sold separately, see sales representative for options
- o Includes stem extension
- o Refer to stone chart for standard stone insert, contact sales associate for custom stone options
- o Required add-ons for installation: See sales representative VLVE-1/2-LH or VLVE-1/2-RH 1/2" inwall valve VLVE-3/4-LH or VLVE-3/4-RH 3/4" inwall valve

### **AVAILABLE ONYX INSERTS**

BROX Brown Onyx CROX Cream Onyx WHOX White Onyx PKOX Pink Onyx BKOX Black Onyx GROX Green Onyx

**HNOX** Honey Onyx

The measurements shown are for reference only. Products and specifications shown are subject to change without notice.