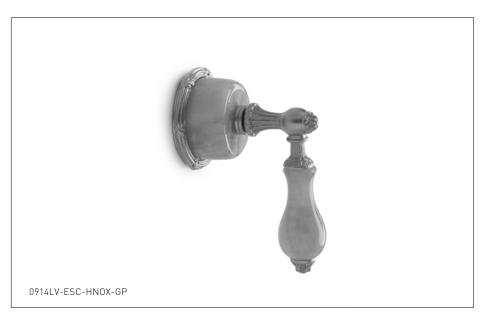

## ONYX EMPIRE LEVER VOLUME CONTROL AND DIVERTER TRIM 0914LV-ESC-XXXX-XX

#### **PRODUCT FEATURES**

- o Available in all Sherle Wagner International finishes
- o Solid brass/bronze construction
- Trim only used in conjuction with 1/2" or 3/4" ceramic cartridge volume control valves and Diverter valves
- o Valve sold separately, see sales representative for options
- o Includes stem extension
- o Refer to stone chart for standard stone insert, contact sales associate for custom stone options
- o Required add-ons for installation: See sales representative VLVE-1/2-LH or VLVE-1/2-RH 1/2" inwall valve VLVE-3/4-LH or VLVE-3/4-RH 3/4" inwall valve