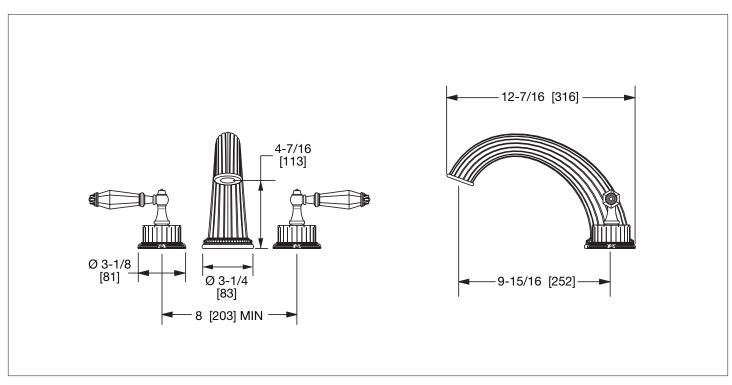

## **AVAILABLE SEMIPRECIOUS INSERTS**

BRTI Brown Tiger Eye
BLTI Blue Tiger Eye

MALA Malachite LAPI Lapis Lazuli JASP Jasper

**RHOD** Rhodochrosite

The measurements shown are for reference only. Products and specifications shown are subject to change without notice.