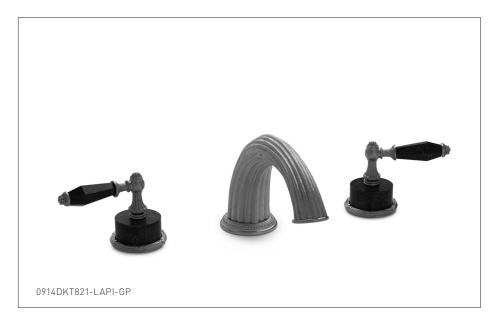

# SEMIPRECIOUS EMPIRE LEVER DECK MOUNT TUB SET 0914DKT821-XXXX-XX

## **PRODUCT FEATURES**

- o Available in all Sherle Wagner International finishes
- o Solid brass/bronze construction
- o Full flow
- o Includes (2) 1/2" washerless 1/4 turn ceramic valves
- Includes (2) 72" braided hose 1/2" FNPT to 3/4" FNPT for diverter
- Refer to stone chart for standard stone insert, contact sales associate for custom stone options
- Optional: (2) 3/4" valves for increased flow, contact sales associate for details

## **AVAILABLE SEMIPRECIOUS INSERTS**

BRTI Brown Tiger Eye
BLTI Blue Tiger Eye

MALA Malachite LAPI Lapis Lazuli JASP Jasper

**RHOD** Rhodochrosite

The measurements shown are for reference only. Products and specifications shown are subject to change without notice.